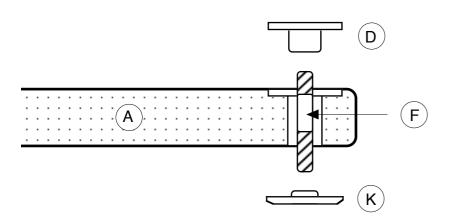

Each shelf can support a maximum weight of 70 Kg (150 lb).

The hardware parts are made to be well locked during the assembly process.

Always keep children away from the edges.

Thank you, we wish you all the best!