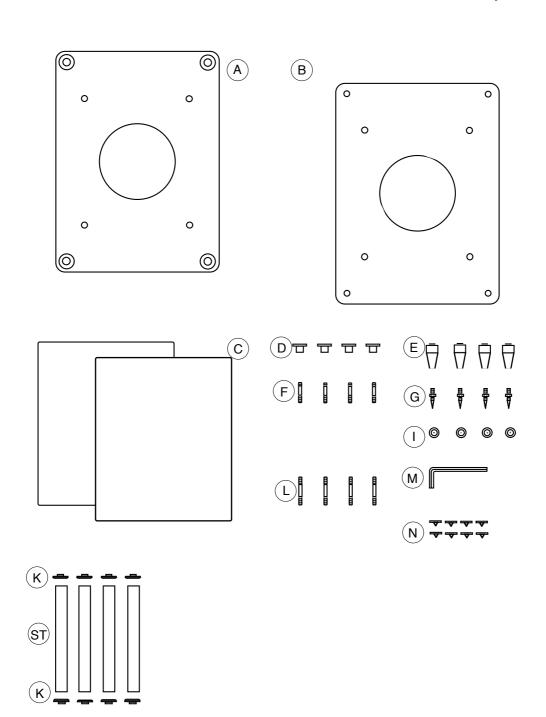

Each shelf can support a maximum weight of 70 Kg (150 lb).

The hardware parts are made to be well locked during the assembly process.

Always keep children away from the edges.

Thank you, we wish you all the best!