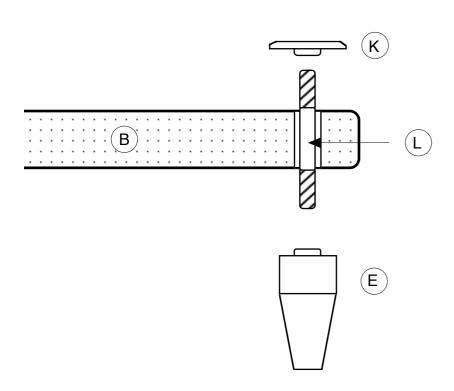

Each shelf can support a maximum weight of 70 Kg (150 lb).

The hardware parts are made to be well locked during the assembly process.

Always keep children away from the edges.

Thank you, we wish you all the best!