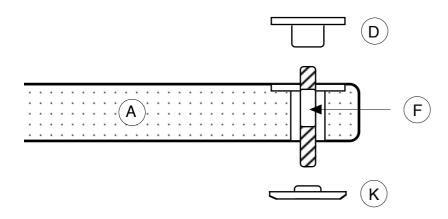

## solidsteel

Dear Music Lover,

You just purchased one of our HiFi racks designed to support your listenings. We recommend to assemble the product paying always attention to the floor surfaces to avoid scratches. After assembly is completed, do not forget to regulate the bottom spikes. To clean the shelves just use a damp cloth. The metal poles need to be well locked on the shelves.

Each shelf can support a maximum weight of 70 Kg (150 lb).

The hardware parts are made to be well locked during the assembly process.

Always keep children away from the edges.

Thank you, we wish you all the best!