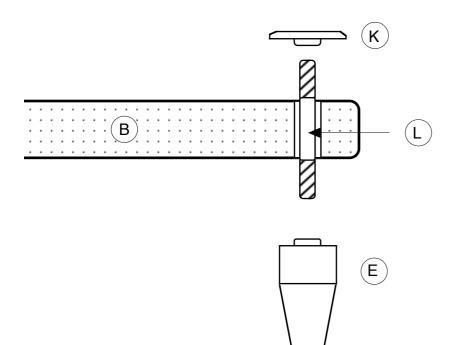

## solidsteel

Dear Music Lover,

You just purchased one of our HiFi racks designed to support your listenings. We recommend to assemble the product paying always attention to the floor surfaces to avoid scratches. After assembly is completed, do not forget to regulate the bottom spikes. To clean the shelves just use a damp cloth. The metal poles need to be well locked on the shelves.

Each shelf can support a maximum weight of 70 Kg (150 lb).

The hardware parts are made to be well locked during the assembly process.

Always keep children away from the edges.

Thank you, we wish you all the best!