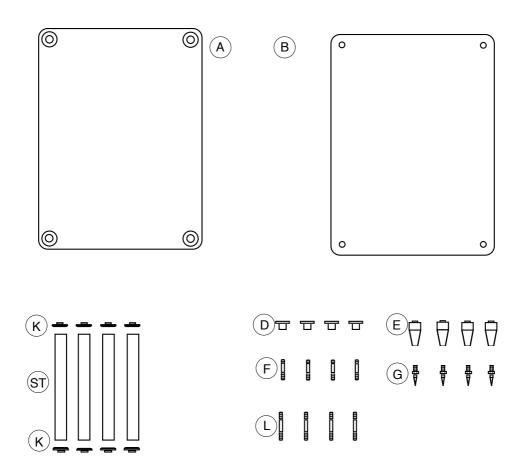

## solidsteel

Dear Music Lover,

You just purchased one of our HiFi racks designed to support your listenings. We recommend to assemble the product paying always attention to the floor surfaces to avoid scratches. After assembly is completed, do not forget to regulate the bottom spikes. To clean the shelves just use a damp cloth. The metal poles need to be well locked on the shelves.

Each shelf can support a maximum weight of 70 Kg (150 lb).

The hardware parts are made to be well locked during the assembly process.

Always keep children away from the edges.

Thank you, we wish you all the best!