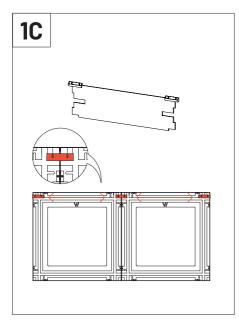

# Ways of using the gauge

When installing the VicFix Mini, fix the screws in the centre of the slotted holes so that you can vertically readjust the level of the supports and allow alignment between panels. In multi-panel installations, we recome