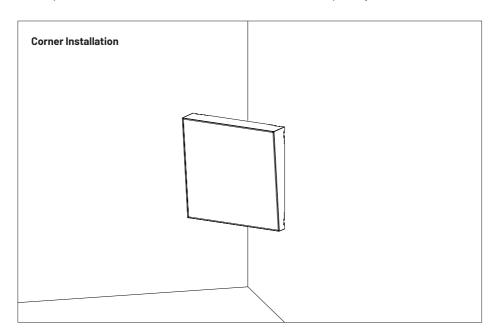

# Not Included

This product can also be installed with VicFix J Profile 2m (sold separately).

For corner installation, use the VicFix Corner and VicFix J profile 80mm (sold separately).