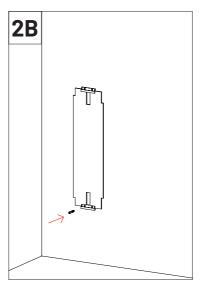

2 Wall installation - One panel

İ

After defining the place where you want to install the panels, start marking the position of the VicFix Mini.