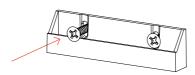

# Ways of using the gauge

When installing the VicFix Mini, fix the screws in the centre of the slotted holes so that you can vertically readjust the level of the supports and allow alignment between panels. In multi-panel installations, we recome