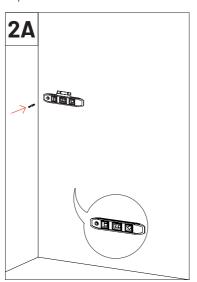

2 Wall installation - One panel

İ

After defining the place where you want to install the panels, start marking the position of the VicFix Mini.