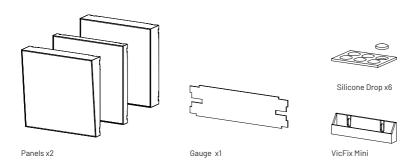

# Included

# Not Included

This product can also be installed with VicFix J Profile 2m (sold separately).

For corner installation, use the VicFix Corner and VicFix J profile 80mm (sold separately).