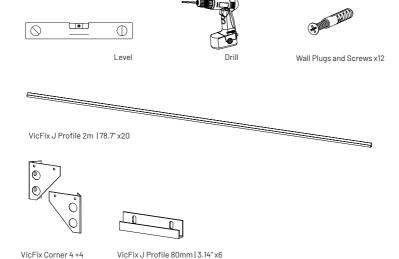

# Not Included

This product can also be installed with VicFix J Profile 2m (sold separately).

For corner installation, use the VicFix Corner and VicFix J profile 80mm (sold separately).