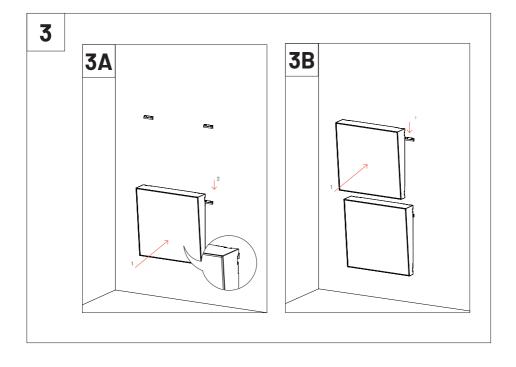

2 Wall installation - One panel

İ

After defining the place where you want to install the panels, start marking the position of the VicFix Mini.