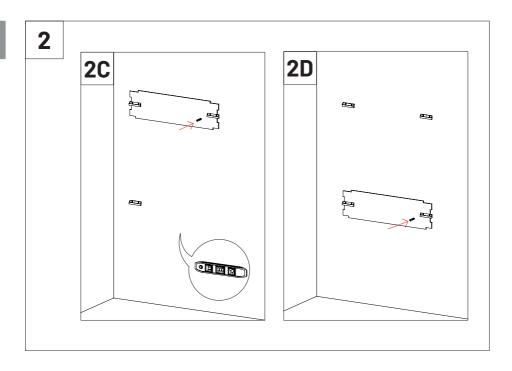

# Ways of using the gauge

When installing the VicFix Mini, fix the screws in the centre of the slotted holes so that you can vertically readjust the level of the supports and allow alignment between panels. In multi-panel installations, we recome

2 Wall installation - One panel

İ

After defining the place where you want to install the panels, start marking the position of the VicFix Mini.