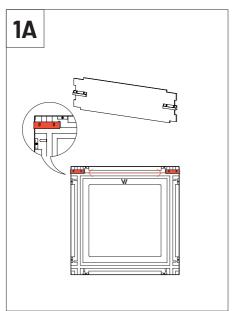

# Ways of using the gauge

When installing the VicFix Mini, fix the screws in the centre of the slotted holes so that you can vertically readjust the level of the supports and allow alignment between panels. In multi-panel installations, we recome