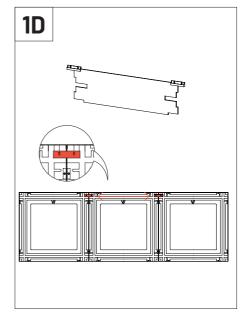

# Ways of using the gauge

When installing the VicFix Mini, fix the screws in the centre of the slotted holes so that you can vertically readjust the level of the supports and allow alignment between panels. In multi-panel installations, we recome