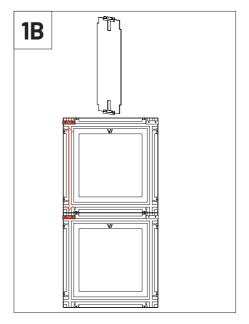

# Ways of using the gauge

When installing the VicFix Mini, fix the screws in the centre of the slotted holes so that you can vertically readjust the level of the supports and allow alignment between panels. In multi-panel installations, we recome