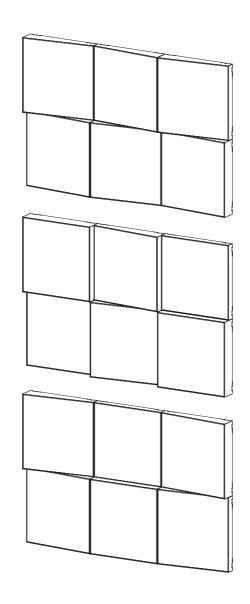

# Cinema Piano VMT Cinema Forte VMT Cinema Fortissimo VMT

Installation Manual





# Included



# Not Included





This product can also be installed with VicFix J Profile 2m (sold separately).



For corner installation, use the VicFix Corner and VicFix J profile 80mm (sold separately).

# Ways of using the gauge









When installing the VicFix Mini, fix the screws in the centre of the slotted holes so that you can vertically readjust the level of the supports and allow alignment between panels. In multi-panel installations, we recome



2 Wall installation - One panel

İ

After defining the place where you want to install the panels, start marking the position of the VicFix Mini.









# Possible setup examples



# Main Office, R&D & Logistics

Avenida do Pólo 3, № 159, Carvalhosa 4590-137 Paços de Ferreira, Portugal

### Office

Rua Quinta do Bom Retiro Nº 16, Armazém 9 2820-690 Charneca da Caparica, Portugal T (+351) 212 964 100

# Info and Sales

E sales@vicoustic.com

www.vicoustic.com



© Vicoustic, 2021 | V2

No parts of this document might be copied and/or published without written consent of Vicoustic.