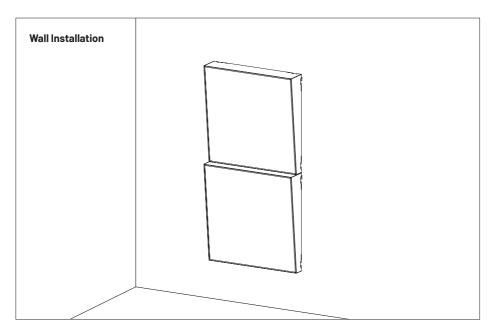

2 Wall installation - One panel

İ

After defining the place where you want to install the panels, start marking the position of the VicFix Mini.